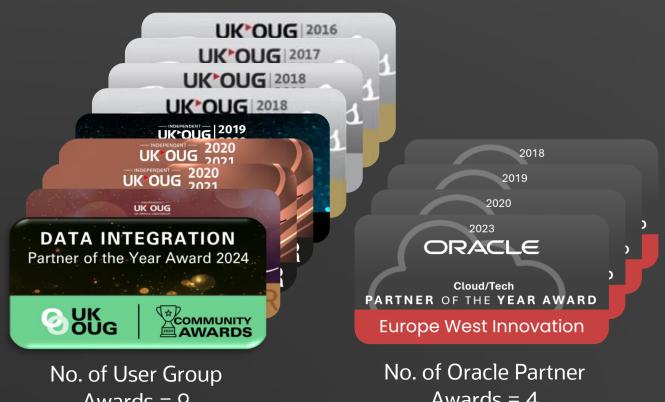

# Company Awards

- Western Europe Innovation award collected at OCW 2023 in Las Vegas.
- Attained for a number of innovative solutions delivered in hybrid and OCI across Western Europe.

## Customer & Partner Awards

Awards = 9

Awards = 4

No. of Oracle Global Excellence Awards = 3